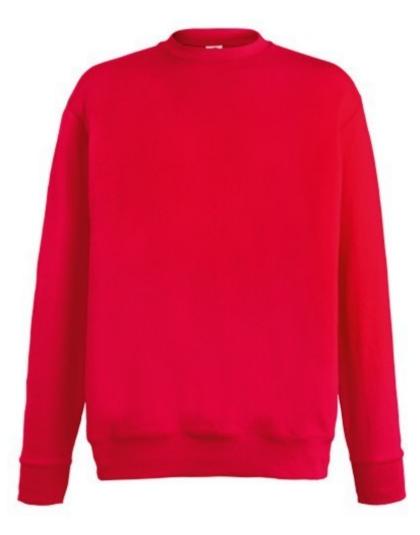

# FRUIT OF THE LOOM, LIGHTWEIGHT SET-IN SWEAT, CLASSIC LIGHTWEIGHT MEN'S SWEATSHIRT, RED, M

#### Specification

Fruit of the Loom, Lightweight Set-in Sweat, Classic Lightweight Men's Sweatshirt, Red, M. Classic Men's Lightweight Sweatshirt, Pocketed Sweatshirt, with light collar and sleeves and sleeve ends, 80% cotton and 20% polyester, 240gm / m2 cotton. Branding: DTG, screen printing, flex, flock, embroidery